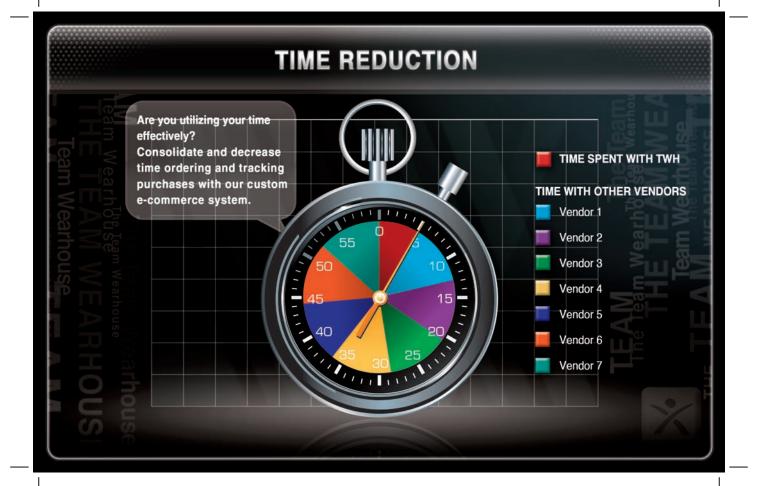

The complete process of managing the entire athletic apparel and equipment is simplified with single source purchasing, an automated e-commerce ordering system and analytical quarterly reports.