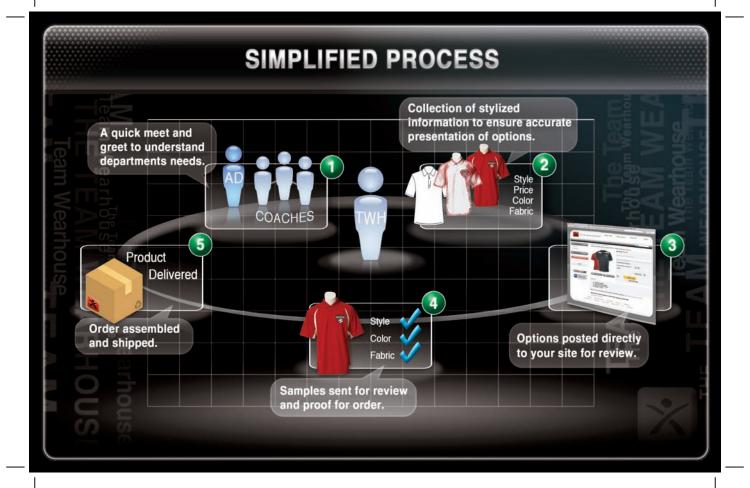

The complete process of managing the entire athletic apparel and equipment is simplified with single source purchasing, an automated e-commerce ordering system and analytical quarterly reports.